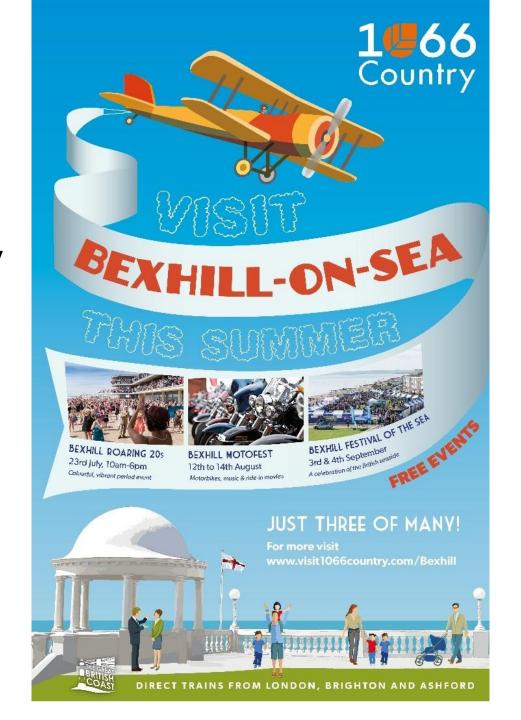

Sackville Rd
Saturday - 2 pm
Roaring 20s
Day -where are
they all?

To benefit the town's economy events must be **in the town**.

#### Found them. They're on the seafront!

On a day out an average biker spends £68 at the destination.

#### Here's our spend arriving

Spending in Devonshire Road 1pm Sunday. Unlike car drivers, they don't bring a picnic.