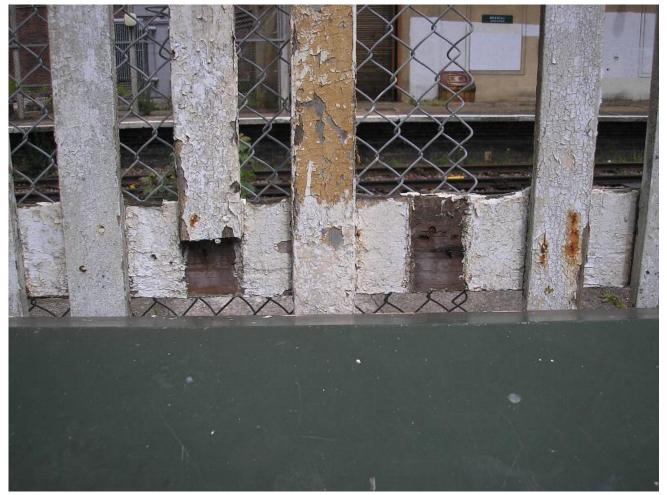

### Improve the experience to improve the spend – show them that we care

Devonshire Sq railway fence, now replaced