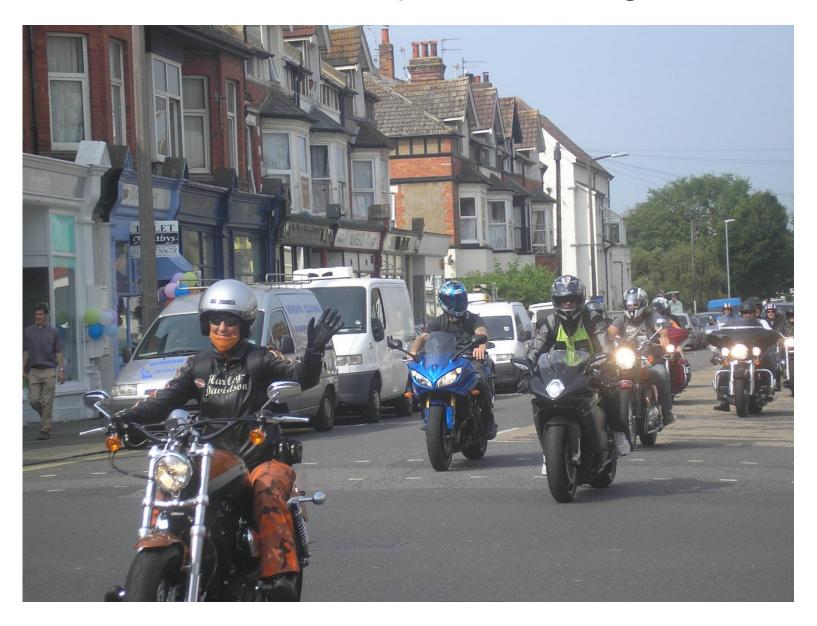

#### Found them. They're on the seafront!

On a day out an average biker spends £68 at the destination.