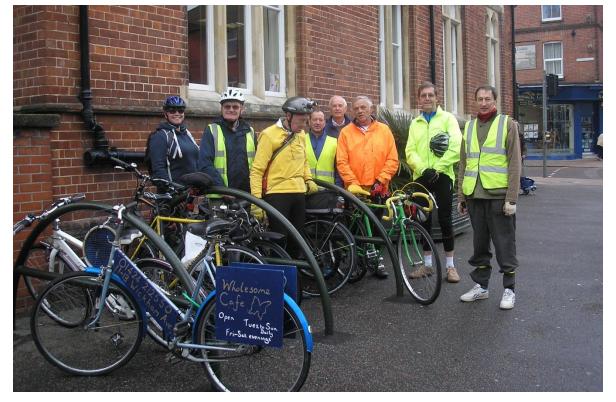

## Volunteers produced guides to over 220 town centre businesses

Cycle racks potentially saving 100 car parking spaces in the town centre all day long.

We worked with RDC to install 25 new cycle racks. One banana holds 4 bikes.