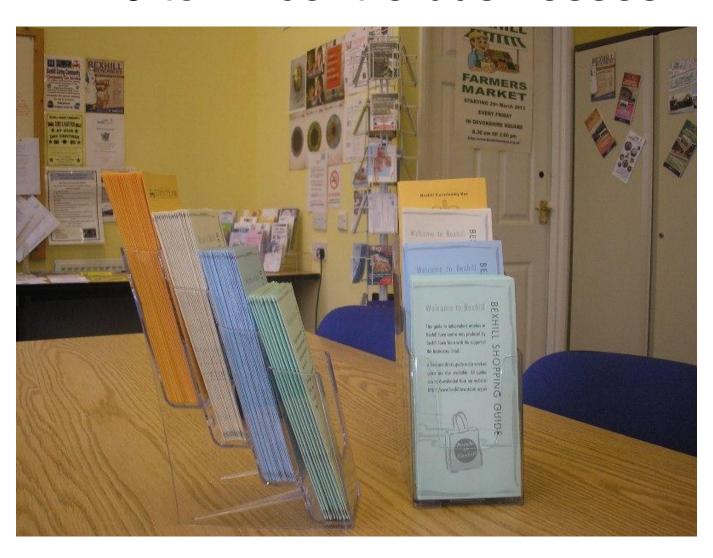

## Volunteers produced guides to over 220 town centre businesses

Cycle racks potentially saving 100 car parking spaces in the town centre all day long.

We worked with RDC to install 25 new cycle racks. One banana holds 4 bikes.