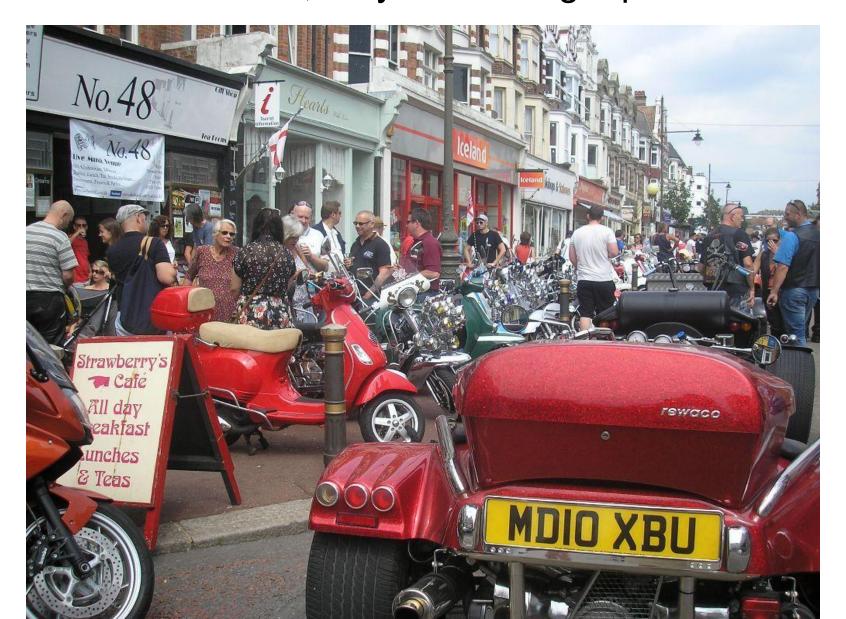

#### Here's our spend arriving

Spending in Devonshire Road 1pm Sunday. Unlike car drivers, they don't bring a picnic.