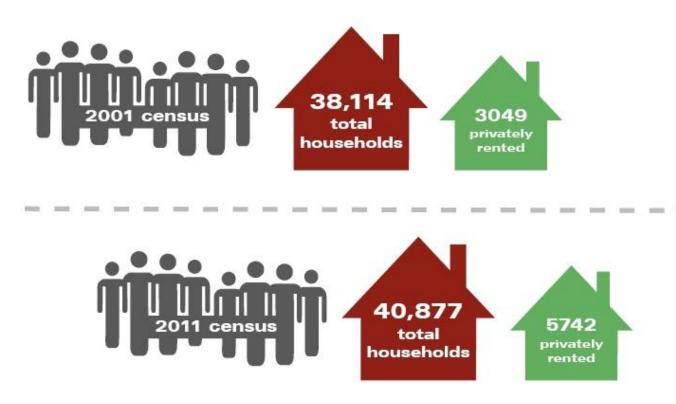

#### **Private Rented Sector**

- Concentrated in Central Bexhill and parts of Rye
- Complaints Damp & Excess Cold

....Working towards Excellence